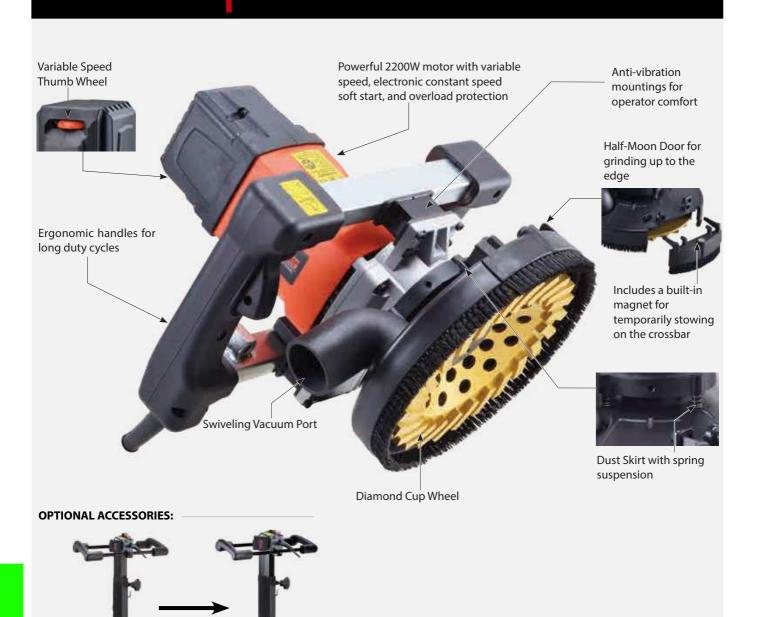

## SM7 🚫 **CONCRETE GRINDER**

Floor Grinding Trolley

180mm, compact and high endurance concrete grinder with excellent dust control.

| Model                            | SM7                                                  |
|----------------------------------|------------------------------------------------------|
| Power Input                      | 2200W (220V), 1700W (110V)                           |
| Voltage                          | 220-240V~ 50/60Hz or 110-120V~ 50/60Hz               |
| * No Load/min <sup>-1</sup>      | 3200 - 6500                                          |
| Wheel Diameter                   | 180mm (7")                                           |
| Arbor                            | 22.23mm (7/8") or 25.4 (1") ( Specify when ordering) |
| Spindle                          | M14 or 5/8-11 (Specify when ordering)                |
| Soft Start & Overload Protection | With                                                 |
| Dimensions (LxWxH)               | 246mm x 280mm x 325mm                                |
| Weight                           | 5.74kg (12.62 Lbs)                                   |

## STANDARD ACCESSORIES

- \* Lock Nut Wrench x1
- \* Face Spanner Wrench x1
- \* Hex Key M6 x1

## **OPTIONAL ACCESSORIES**

- \* Floor Grinding Trolley
- \* Various Grits of Diamond Cup (See P.98)