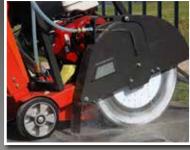

## **Features**

- Super-rigid box frame ensures straight cuts while resisting warping
- and vibration. This prolongs the life of the saw and the blade.
- Ergonomically designed height adjustable handles.
- Easy crank for raising / lowering cutting depth.
- Rust less water tank provides an optimum flow and volume of water to the blade.
- Hinged front, lift-up blade is designed to provide easy replacement.