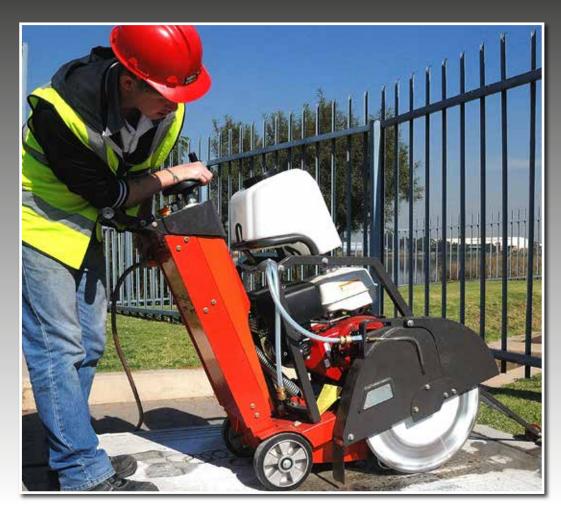

## Diamond Products DP 13 HP-500 Concrete Saw

Designed for strength, durability and performance. Whether cutting concrete or asphalt, the reinforced steel box frame design adds strength necessary to reduce vibrations while cutting. Minimizing vibrations enhances the performance of the blade and extends the life of the saw.

## **Features**

- Super-rigid box frame ensures straight cuts while resisting warping
- and vibration. This prolongs the life of the saw and the blade.
- Ergonomically designed height adjustable handles.
- Easy crank for raising / lowering cutting depth.
- Rust less water tank provides an optimum flow and volume of water to the blade.
- Hinged front, lift-up blade is designed to provide easy replacement.