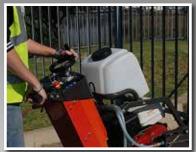

## **DP 13 HP-500 ADVANTAGES:**

Highly manoeuvrable

Built in water tank

Strong and durable construction

.....

.....

## **Features**

- Super-rigid box frame ensures straight cuts while resisting warping
- and vibration. This prolongs the life of the saw and the blade.
- Ergonomically designed height adjustable handles.
- Easy crank for raising / lowering cutting depth.
- Rust less water tank provides an optimum flow and volume of water to the blade.
- Hinged front, lift-up blade is designed to provide easy replacement.