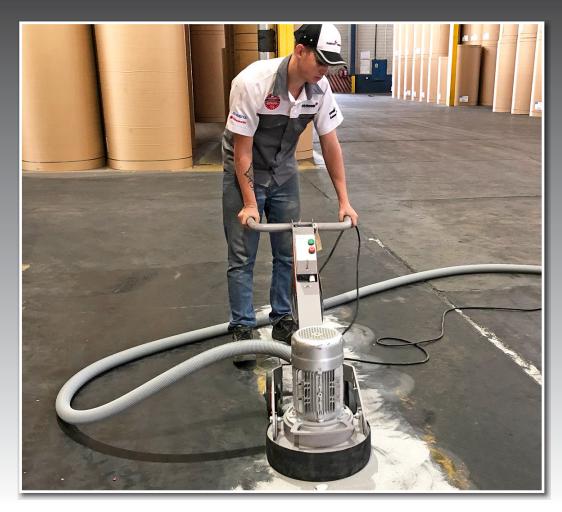

## **DP-300E Single Head Floor Grinder**

The floor grinder uses a Diamond Products 300mm adaptor plate with Qwikchange Diamond pads which are available in a variety of grits ranging from 16# - 150# grit. Applications: Concrete, Stone, Asphalt, Glue, Waterproofing and Epoxy.

## **Features**

- The grinder has a floating head that follows the surface of the floor.
- The floor grinder is fitted with a powerful 3kW single phase motor.
- The dust shroud system is a unique design automatically adjusting to suit segment height and floor angle.
- The grinder can be used wet or dry.
- The shroud system can be connected to a Diamond Products dust collector to eliminate dust while grinding.
- The floor grinder has a folding handle which enables it to be easily transported.