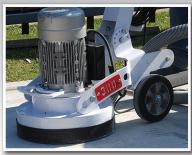

## **DP-300E ADVANTAGES**

Strong and durable construction

Highly portable and manoeuvrable

Offers wet and dry grinding

## **Features**

- The grinder has a floating head that follows the surface of the floor.
- The floor grinder is fitted with a powerful 3kW single phase motor.
- The dust shroud system is a unique design automatically adjusting to suit segment height and floor angle.
- The grinder can be used wet or dry.
- The shroud system can be connected to a Diamond Products dust collector to eliminate dust while grinding.
- The floor grinder has a folding handle which enables it to be easily transported.